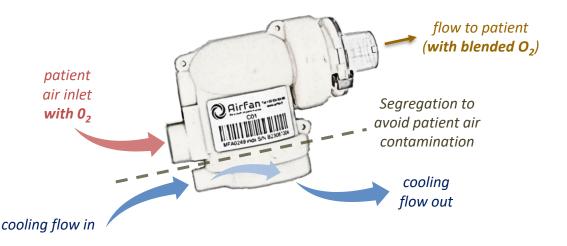

## Blower for Blended O<sub>2</sub> & Transport care

A specific blower's architecture with patented motor cooling system fully independent from the air inlet flow. This blower offers a special housing for vibration and noise reduction designed for transportable application such as emergency care.