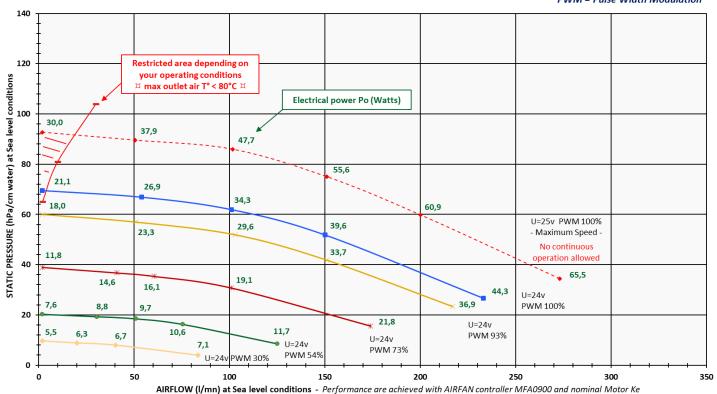

#### **COMPRESSOR MAP**

MFA0248 Turbine

#### OWIFRESSOR WAF

# Static ΔP vs Airflow at Constant PWM and Motor Voltage PWM = Pulse Width Modulation