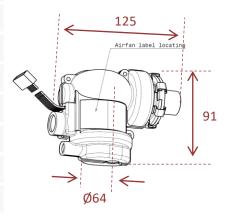

### **TECHNICAL DATA**

| Voltage supply       | 24 VDC (nom)   28 VDC (max)                         |
|----------------------|-----------------------------------------------------|
| Motor type           | Brushless with Hall-effect sensors                  |
| Dimensions (casing)  | <b>125 x 91 x Ø64 mm</b> (4.9x3.6x <b>Ø</b> 2.5 in) |
| Weight               | <b>0.23 kg</b> (~ 0.51 Lb)                          |
| Integration          | works in any position/orientation                   |
| Temperature          | -20 to +50°C ambient                                |
| Humidity             | 0 to 95% RH non condensing                          |
| Atmospheric pressure | 700 to 1100 hPa                                     |
| Oxygen compatibility | 100% O2 compatible                                  |