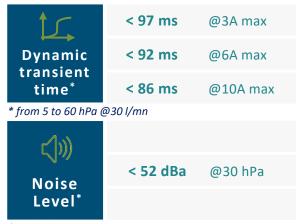

#### **PERFORMANCES**

| ΔP max @24V            | ) | <b>70</b> hPa <b>fully closed</b>   |
|------------------------|---|-------------------------------------|
| Q max @24V             | 2 | 320 l/mn fully opened               |
| Typical w/p<br>@301/mn | 5 | <b>P = 11.3</b> (W) @ <b>30</b> hPa |
| @30 ymm                |   | <b>P = 21.0</b> (W) @ <b>60</b> hPa |
| LifeTime (L10)         |   | > <b>40 000</b> hours*              |
| Туре                   |   | Casing integration                  |