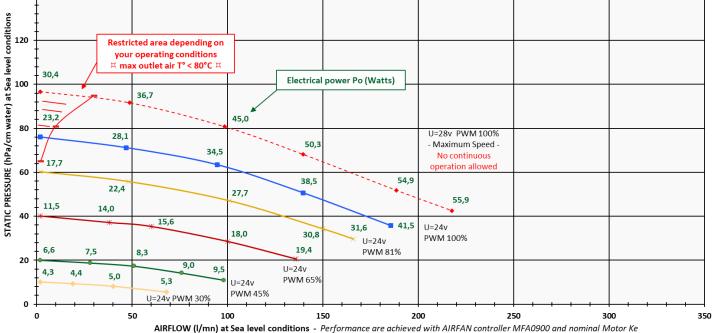

### **COMPRESSOR MAP**

160

140

# MFA0290 Turbine Static ΔP vs Airflow at Constant PWM and Motor Voltage PWM = Pulse Width Modulation Restricted area depending on your operating conditions μ max outlet air T° < 80°C μ