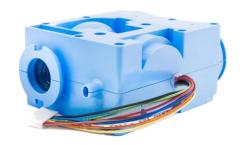

# **Blower for Performance & High reliability**

A standard AIRFAN blower's architecture with its **patented motor cooling system** and its unique **soundproofing housing**.

The **MFA290** is derived from the **MFA0300** at an optimized price for implementation in ventilators dedicated to Acute, Sub-Acute and Home Care.

# **TECHNICAL DATA**

| Voltage supply       | 24 VDC (nom)   28 VDC (max)                   |
|----------------------|-----------------------------------------------|
| Motor type           | Brushless with Hall-effect sensors            |
| Dimensions (casing)  | <b>130 x 100 x 61 mm</b> (5.3 x 3.9 x 2.4 in) |
| Weight               | <b>0.44 kg</b> (~ 1.00 Lb)                    |
| Integration          | works in any position/orientation             |
| Temperature          | -20 to +50°C ambient                          |
| Humidity             | 0 to 95% RH non condensing                    |
| Atmospheric pressure | 700 to 1100 hPa                               |
| Oxygen compatibility | no                                            |