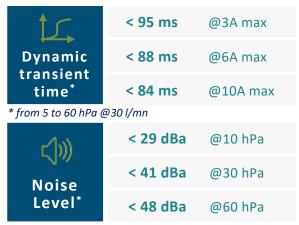

### **PERFORMANCES**

| ΔP max @24V             | <b>76</b> hPa <b>fully closed</b>   |
|-------------------------|-------------------------------------|
| Q max @24V 💝            | 270 l/mn fully opened               |
| Typical w/p<br>@30 l/mn | <b>P = 11.5</b> (W) @ <b>30</b> hPa |
|                         | <b>P = 22.6</b> (W) @ <b>60</b> hPa |
| LifeTime (L10)          | > <b>40 000</b> hours*              |
| Туре                    | Casing integration                  |