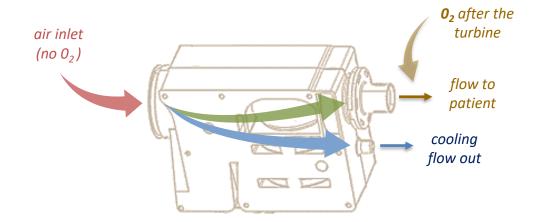

# **Blower for Performance & High reliability**

A standard AIRFAN blower's architecture with its **patented motor cooling system** and its unique **soundproofing housing**.

The **MFA290** is derived from the **MFA0300** at an optimized price for implementation in ventilators dedicated to Acute, Sub-Acute and Home Care.