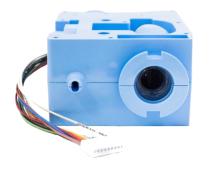

# **Blower for Performance & High reliability**

A standard AIRFAN blower's architecture with its **patented motor cooling system** and its unique **soundproofing housing**.

The **MFA290** is derived from the **MFA0300** at an optimized price for implementation in ventilators dedicated to Acute, Sub-Acute and Home Care.

# **TECHNICAL DATA**

| Voltage supply       | 24 VDC (nom)   28 VDC (max)                   |
|----------------------|-----------------------------------------------|
| Motor type           | Brushless with Hall-effect sensors            |
| Dimensions (casing)  | <b>130 x 100 x 61 mm</b> (5.3 x 3.9 x 2.4 in) |
| Weight               | <b>0.44 kg</b> (~ 1.00 Lb)                    |
| Integration          | works in any position/orientation             |
| Temperature          | -20 to +50°C ambient                          |
| Humidity             | 0 to 95% RH non condensing                    |
| Atmospheric pressure | 700 to 1100 hPa                               |
| Oxygen compatibility | no                                            |