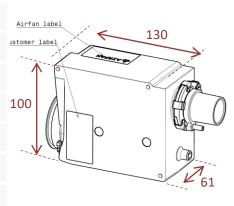

# **TECHNICAL DATA**

| Voltage supply       | 24 VDC (nom)   28 VDC (max)                   |
|----------------------|-----------------------------------------------|
| Motor type           | Brushless with Hall-effect sensors            |
| Dimensions (casing)  | <b>130 x 100 x 61 mm</b> (5.3 x 3.9 x 2.4 in) |
| Weight               | <b>0.44 kg</b> (~ 1.00 Lb)                    |
| Integration          | works in any position/orientation             |
| Temperature          | -20 to +50°C ambient                          |
| Humidity             | 0 to 95% RH non condensing                    |
| Atmospheric pressure | 700 to 1100 hPa                               |
| Oxygen compatibility | no                                            |